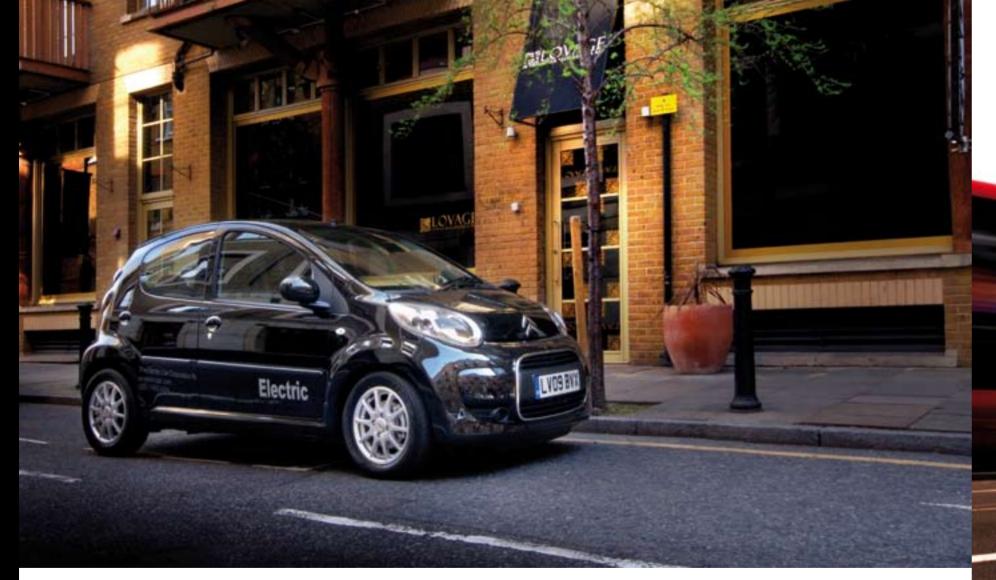

## 60 mph and up to 75 mile range

At long last an electric car with great performance, four comfortable seats, comprehensive safety standards and fitted with the latest technology long lasting Lithium Ion batteries. Charge your electric car from an ordinary domestic power point overnight (6 hours) at a cost of less than 95p.

For the first time you can now buy in the UK a reasonably priced electric car that will comfortably seat four adults and have great performance and range.

The C1 is available with 3 or 5 doors, a comprehensive list of options, a 3 year warranty and a range of colours.