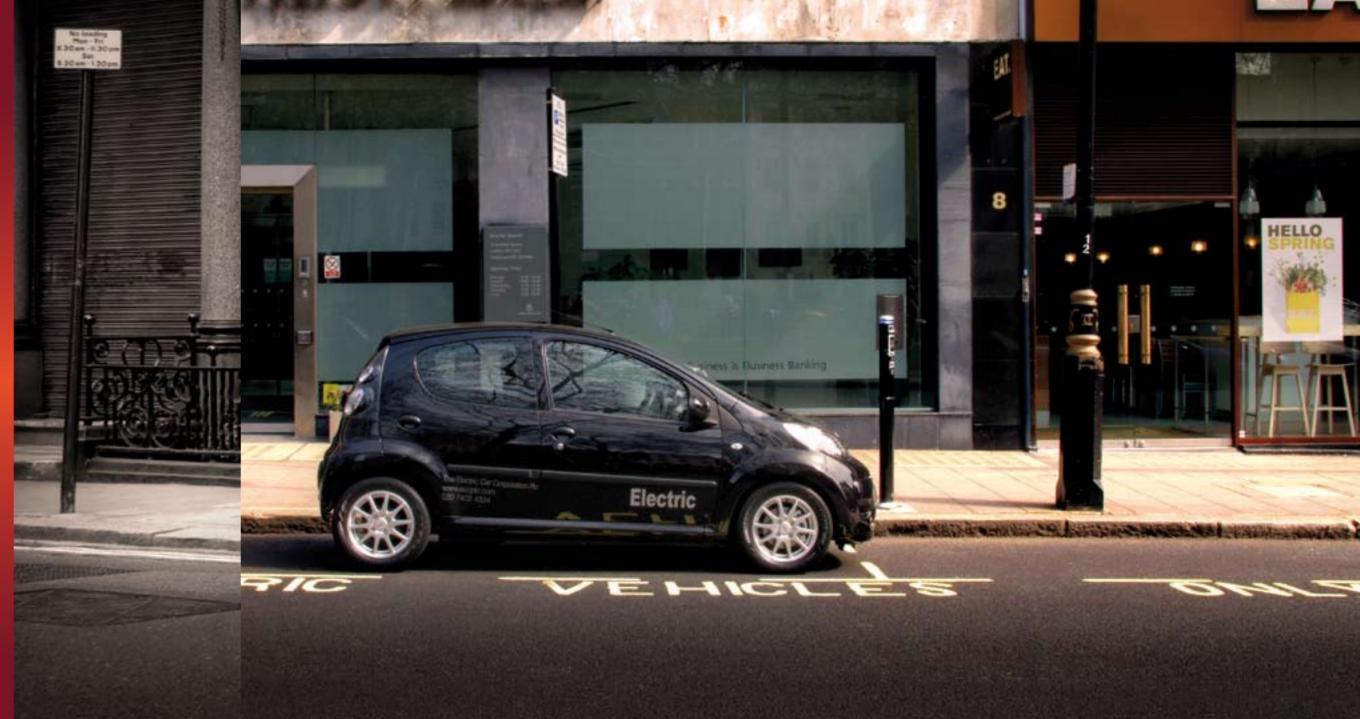

For the first time you can now buy in the UK a reasonably priced electric car that will comfortably seat four adults and have great performance and range.

The C1 is available with 3 or 5 doors, a comprehensive list of options, a 3 year warranty and a range of colours.

The benefits of electric cars are significant:

- No road tax
- No London Congestion Charge
- Free parking in many areas
- No petrol or diesel costs
- Charge overnight from an ordinary domestic socket for around 95 pence!
- Low insurance costs
- Save thousands of pounds every year in running costs