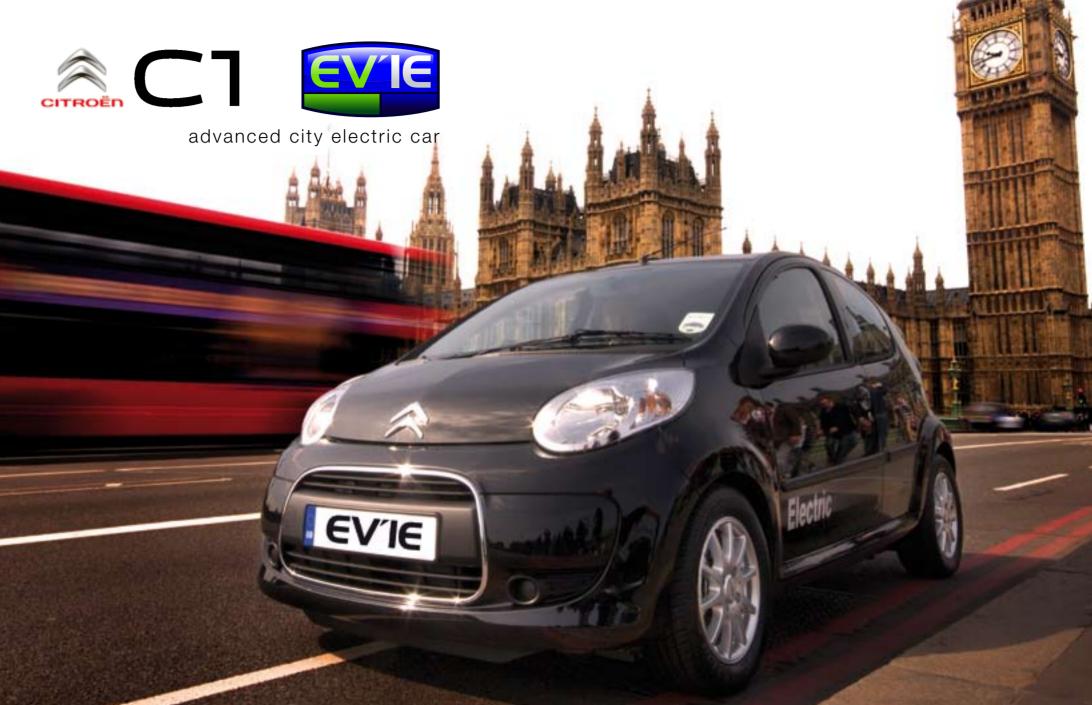

## 60 mph and up to 75 mile range

At long last an electric car with great performance, four comfortable seats, comprehensive safety standards and fitted with the latest technology long lasting Lithium Ion batteries. Charge your electric car from an ordinary domestic power point overnight (6 hours) at a cost of less than 95p.

For the first time you can now buy in the UK a reasonably priced electric car that will comfortably seat four adults and have great performance and range.

The C1 is available with 3 or 5 doors, a comprehensive list of options, a 3 year warranty and a range of colours.