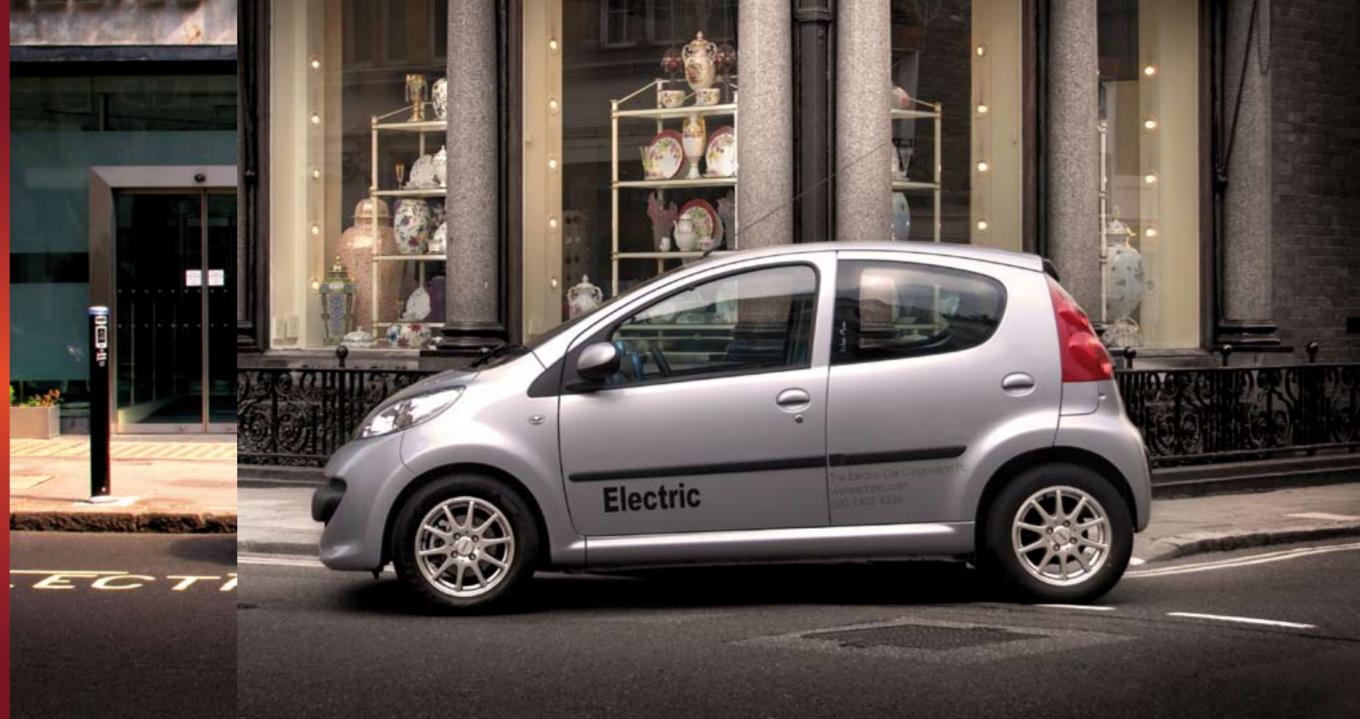

For the first time you can now buy in the UK a reasonably priced electric car that will comfortably seat four adults and have great performance and range.

The C1 is available with 3 or 5 doors, a comprehensive list of options, a 3 year warranty and a range of colours.

## Specification

Top speed 60 mph
Range (in normal driving conditions) 60- 75 miles
Charging from domestic 13 amp socket overnight (6 hours)

3 or 5 door versions

Radio CD player with MP3 Input

Electric front windows\*