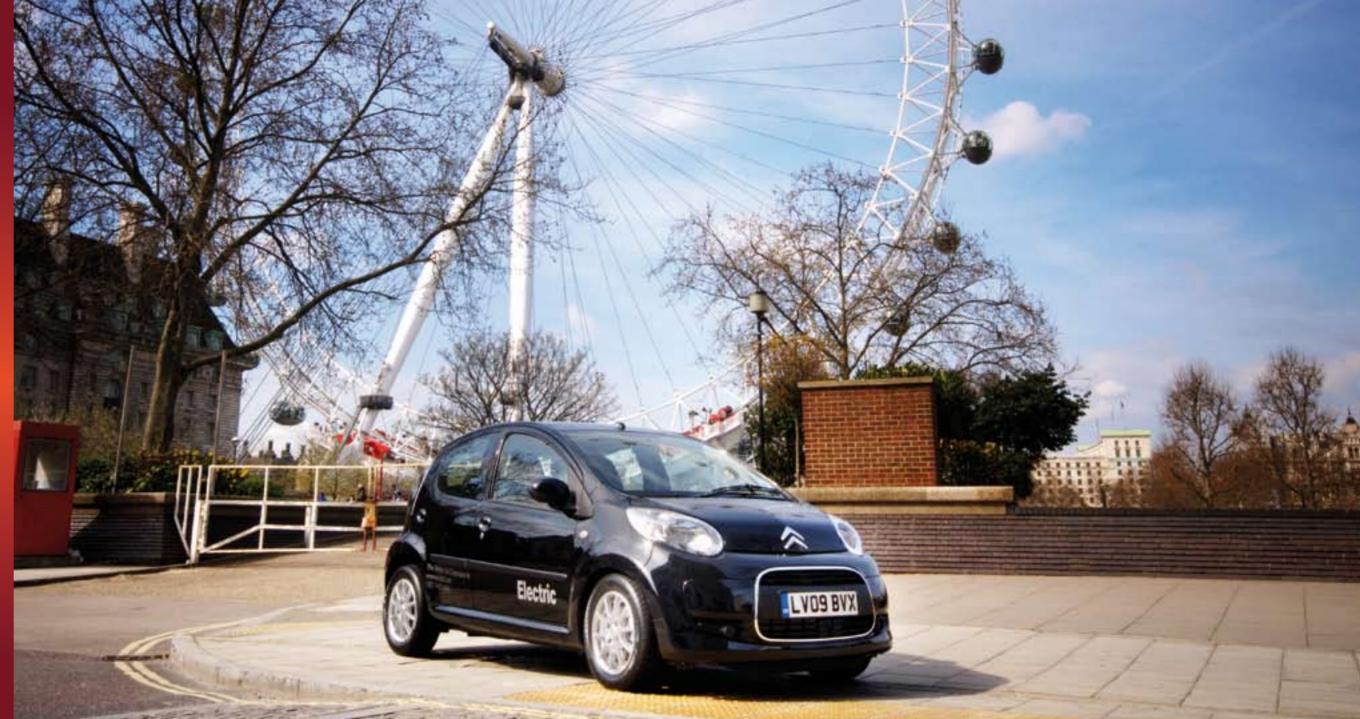

## 60 mph and up to 75 mile range

At long last an electric car with great performance, four comfortable seats, comprehensive safety standards and fitted with the latest technology long lasting Lithium Ion batteries. Charge your electric car from an ordinary domestic power point overnight (6 hours) at a cost of less than 95p.

For the first time you can now buy in the UK a reasonably priced electric car that will comfortably seat four adults and have great performance and range.

The C1 is available with 3 or 5 doors, a comprehensive list of options, a 3 year warranty and a range of colours.